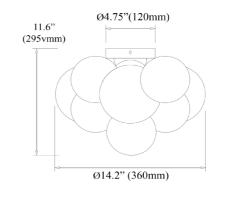

## CLZ-143FH

| Height         | 11"     |
|----------------|---------|
| Width/Length   | 14.5"   |
| Depth          | 14.5"   |
| Weight         | 3.5 lbs |
|                |         |
| Body Material  | Glass   |
| Finish/Color   | Clear   |
| Type of Finish | Spiral  |
|                |         |
| Light Qty      | 3       |
| Light Base     | G9      |
| Light Max Watt | 40      |
| Light Inc      | No      |
|                |         |