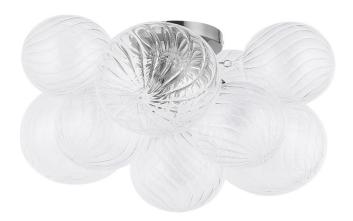

## 3 Light Halogen Flush Mount Polished Chrome with Clear Spiral Glass

## CLZ-143FH

| Height         | 11"     |
|----------------|---------|
| Width/Length   | 14.5"   |
| Depth          | 14.5"   |
| Weight         | 3.5 lbs |
|                |         |
| Body Material  | Glass   |
| Finish/Color   | Clear   |
| Type of Finish | Spiral  |
|                |         |
| Light Qty      | 3       |
| Light Base     | G9      |
| Light Max Watt | 40      |
| Light Inc      | No      |
|                |         |